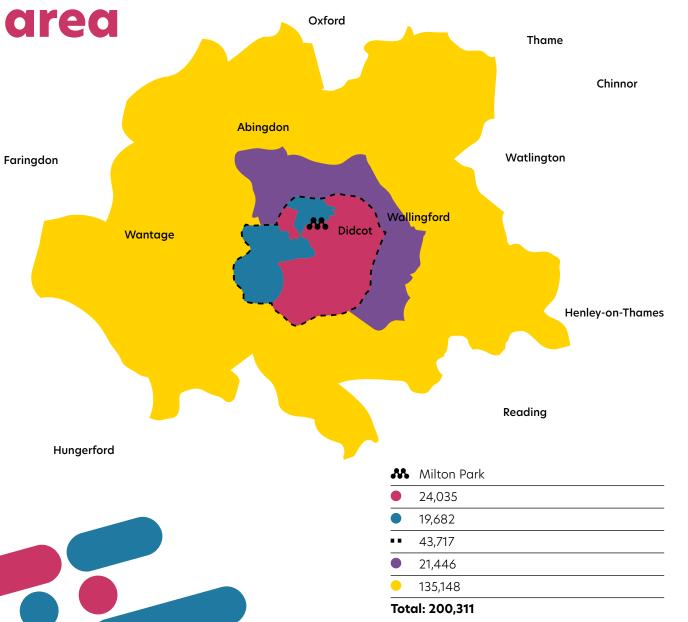

#### 200,311\* Total catchment population

**60%**\* Over 60% market share in core catchment

**29,000**\* New homes proposed in Didcot and surrounding areas

**£75m**\* Potential market spend in catchment area

\*Reference: CACI 2024

## Signal Yard catchment