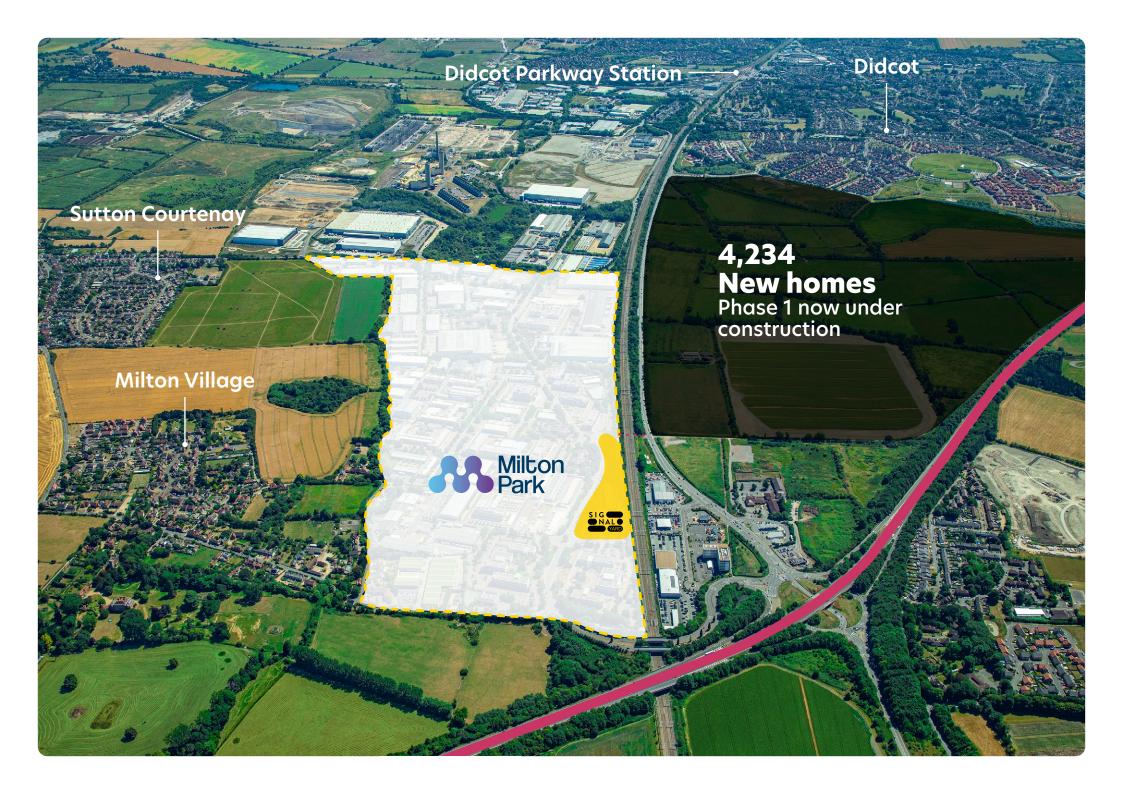

#### 200,311\* Total catchment population

**60%**\* Over 60% market share in core catchment

**29,000**\* New homes proposed in Didcot and surrounding areas

**£75m**\* Potential market spend in catchment area

\*Reference: CACI 2024

## Signal Yard catchment