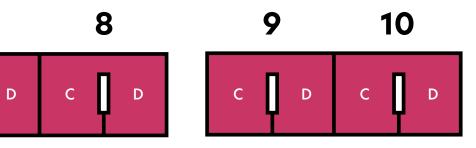

## **Yard level**

(Ground floor)

# Signal level

(First floor)

7

Π

С

- Food & Beverage
- Services
- Welfare Facilities
- Office Space