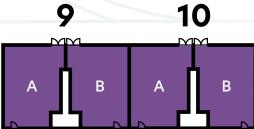

## **Yard level**

(Ground floor)

# Signal level

(First floor)

7

Π

С

- Food & Beverage
- Services
- Welfare Facilities
- Office Space