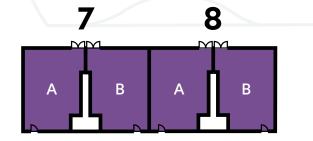

## **Yard level**

(Ground floor)

# Signal level

(First floor)

7

Π

С

- Food & Beverage
- Services
- Welfare Facilities
- Office Space