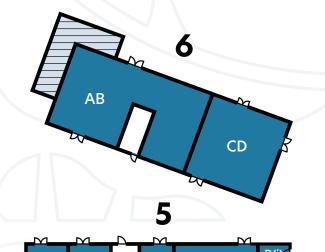

## **Floor plans**

- Food & Beverage
- Services
- Welfare Facilities
- Office Space

# Signal level

(First floor)

7

Π

С

- Food & Beverage
- Services
- Welfare Facilities
- Office Space