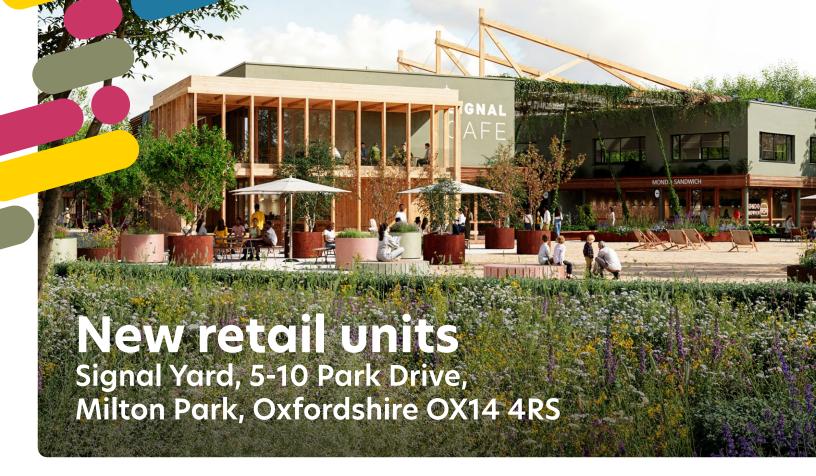

SIG

NAL

YARD

**Introducing Signal Yard at Milton Park** – situated within a beautifully landscaped setting, Signal Yard brings 18 state of the art, new-build units offering a vibrant mix of food & beverage, retail and leisure venues. Perfectly positioned to serve both Milton Park and local residents, Signal Yard will become a new community hub and vibrant amenity destination.

Designed with convenience in mind, Signal Yard benefits from community welfare facilities and boasts excellent public transport connections. There will be an array of bicycle storage and dedicated customer parking bays equipped with EV charging stations.

> **18** Retail & leisure units

**6** Restaurants, cafés and bars

**9,000** Employees on-site set to double over next 15 years

**4,200** Dwellings under construction adjacent to Milton Park

Rapid & fast EV chargers