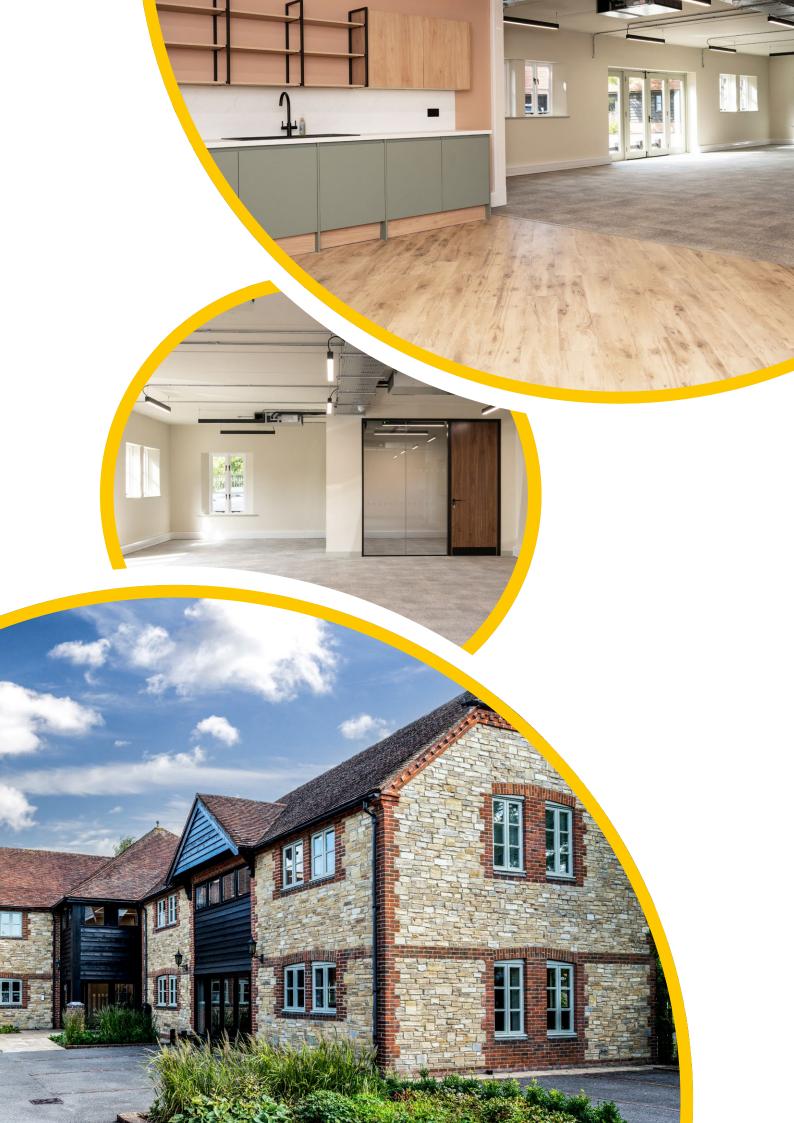

# **18 Croft Drive** Milton Park OX14 4RP ///unicorns.eternity.braced

18D Croft Drive is a character office within a small courtyard of buildings on the edge of Milton Park. The property has been comprehensively refurbished to include new M&E and shower facilities. The property is within walking distance of a number of Park amenities including the Park Club Gym with swimming pool and post office.