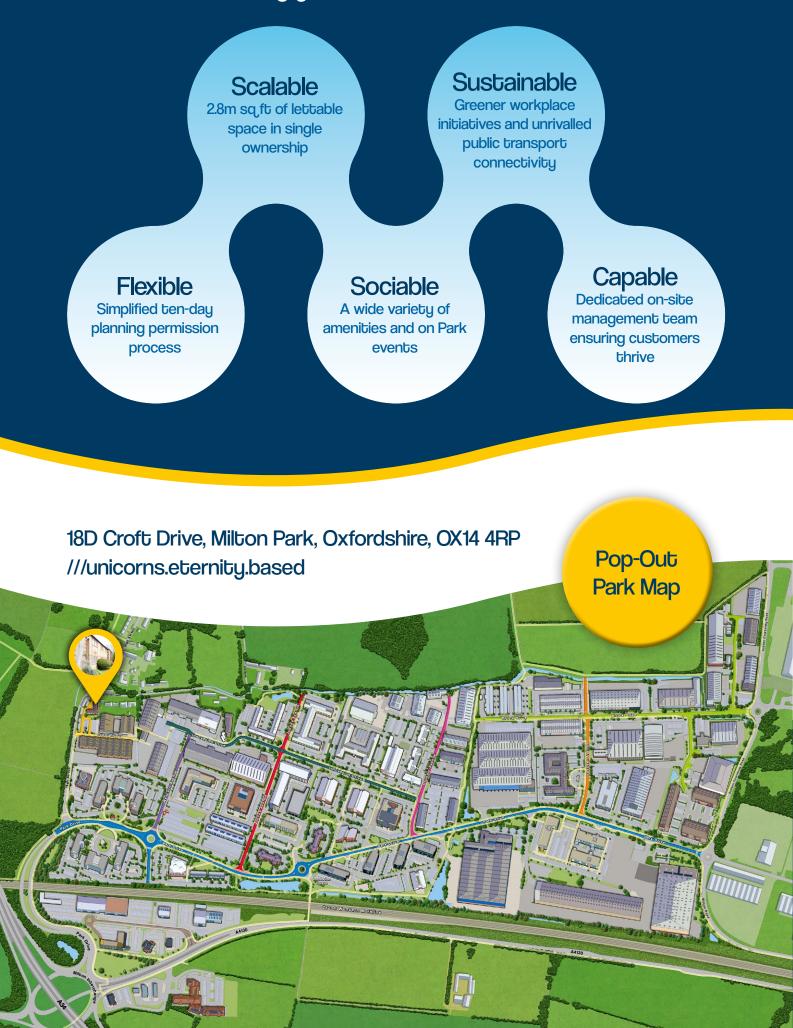

a character office within a small courtyard of buildings on the edge of Milton Park. The property has been comprehensively refurbished to include new M&E and shower facilities. The property is within walking distance of a number of Park amenities including the Park Club Gym with swimming pool and post office.

Office suites available from 1,107 sq.ft or can be combined to provide 3,793 sq.ft.









Suite iv

| 18D Croft Drive   |       |
|-------------------|-------|
| 18D i sq.ft       | 1,107 |
| 18D ii sq.ft      | 1,285 |
| 18D iv sq.ft      | 1,401 |
| Total (NIA) sq.ft | 3,793 |
| Total (NIA) sq.m  | 352   |

Units can be combined to provide larger premises for single occupation

## 18D First Floor Suite iii



### Milton Park - enabling your business to connect all the dots...



### Get in touch with us...

#### MEPC



Clare Fleet Commercial Surveyor clarefleet@ FederatedHermes.com +44 (0)1235 824114



Tom Booker Commercial Manager tom.booker@ FederatedHermes.com +44 (0)1235 824100



**CBRE** 

Charlotte Reaney Leasing Agent charlotte.reaney@cbre.com +44 (0)7841 684842



Tom Barton Leasing Agent tom.barton@cbre.com +44 (0)7817 033078



MEPC Bee House 140 Eastern Avenue Milton Park Oxfordshire OX14 4SB

///feasted.cloud.honeybees

+44 (0)1235 865555 marketing@miltonpark.com miltonpark.com



Misrepresentations Act 1967: This information has been obtained from sources believed reliable, but has not been verified for accuracy or completeness. You should conduct a careful, independent investigation of the property and verify all information. Any reliance on thi