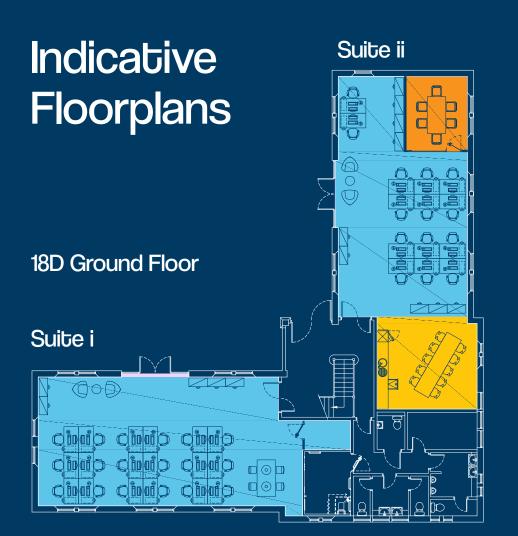

# **18 Croft Drive** Milton Park OX14 4RP ///unicorns.eternity.braced

18D Croft Drive is a character office within a small courtyard of buildings on the edge of Milton Park. The property has been comprehensively refurbished to include new M&E and shower facilities. The property is within walking distance of a number of Park amenities including the Park Club Gym with swimming pool and post office.

Office suites available from 1,107 sq.ft or can be combined to provide 3,793 sq.ft.

Suite iv

| 18D Croft Drive   |       |
|-------------------|-------|
| 18D i sq.ft       | 1,107 |
| 18D ii sq.ft      | 1,285 |
| 18D iv sq.ft      | 1,401 |
| Total (NIA) sq.ft | 3,793 |
| Total (NIA) sq.m  | 352   |

Units can be combined to provide larger premises for single occupation