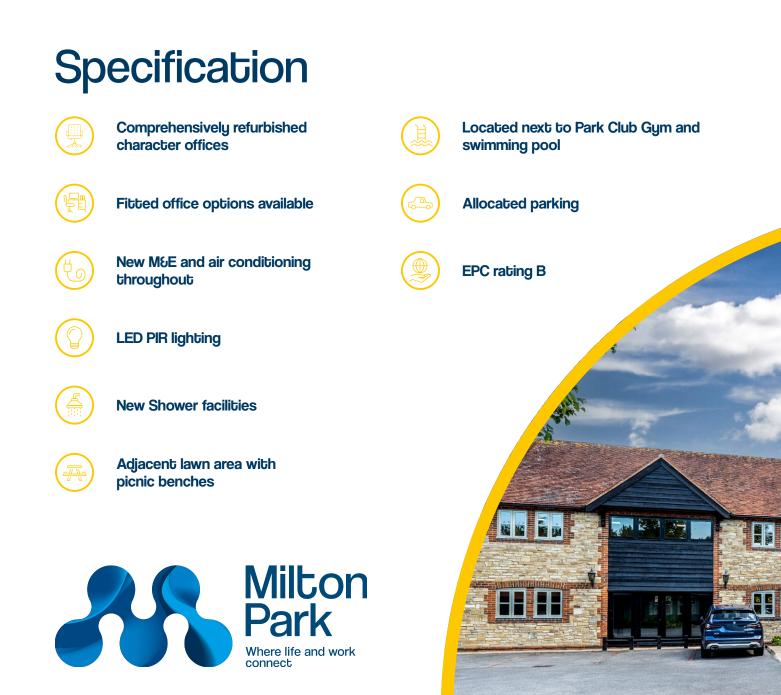

# **18 Croft Drive** Milton Park OX14 4RP ///unicorns.eternity.braced

18D Croft Drive is a character office within a small courtyard of buildings on the edge of Milton Park. The property has been comprehensively refurbished to include new M&E and shower facilities. The property is within walking distance of a number of Park amenities including the Park Club Gym with swimming pool and post office.