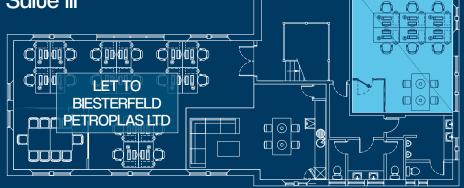

Milton Park OX14 4RP ///unicorns.eternity.braced



18D Croft Drive is a character office within a small courtyard of buildings on the edge of Milton Park. The property has been comprehensively refurbished to include new M&E and shower facilities. The property is within walking distance of a number of Park amenities including the Park Club Gym with swimming pool and post office.

Office suites available from 1,107 sq.ft or can be combined to provide 3,793 sq.ft.









Suite iv

| 18D Croft Drive   |       |
|-------------------|-------|
| 18D i sq.ft       | 1,107 |
| 18D ii sq.ft      | 1,285 |
| 18D iv sq.ft      | 1,401 |
| Total (NIA) sq.ft | 3,793 |
| Total (NIA) sq.m  | 352   |

Units can be combined to provide larger premises for single occupation

## 18D First Floor Suite iii



### Milton Park - enabling your business to connect all the dots...



### Get in touch with us...

#### MEPC



Clare Fleet Commercial Surveyor clarefleet@ FederatedHermes.com +44 (0)1235 824114



Tom Booker Commercial Manager tom.booker@ FederatedHermes.com +44 (0)1235 824100



**CBRE** 

Charlotte Reaney Leasing Agent charlotte.reaney@cbre.com +44 (0)7841 684842



Tom Barton Leasing Agent tom.barton@cbre.com +44 (0)7817 033078



MEPC Bee House 140 Eastern Avenue Milton Park Oxfordshire OX14 4SB

///feasted.cloud.honeybees

+44 (0)1235 865555 marketing@miltonpark.com miltonpark.com



Misrepresentations Act 1967: This information has been obtained from sources believed reliable, but has not been verified for accuracy or completeness. You should conduct a careful, independent invest