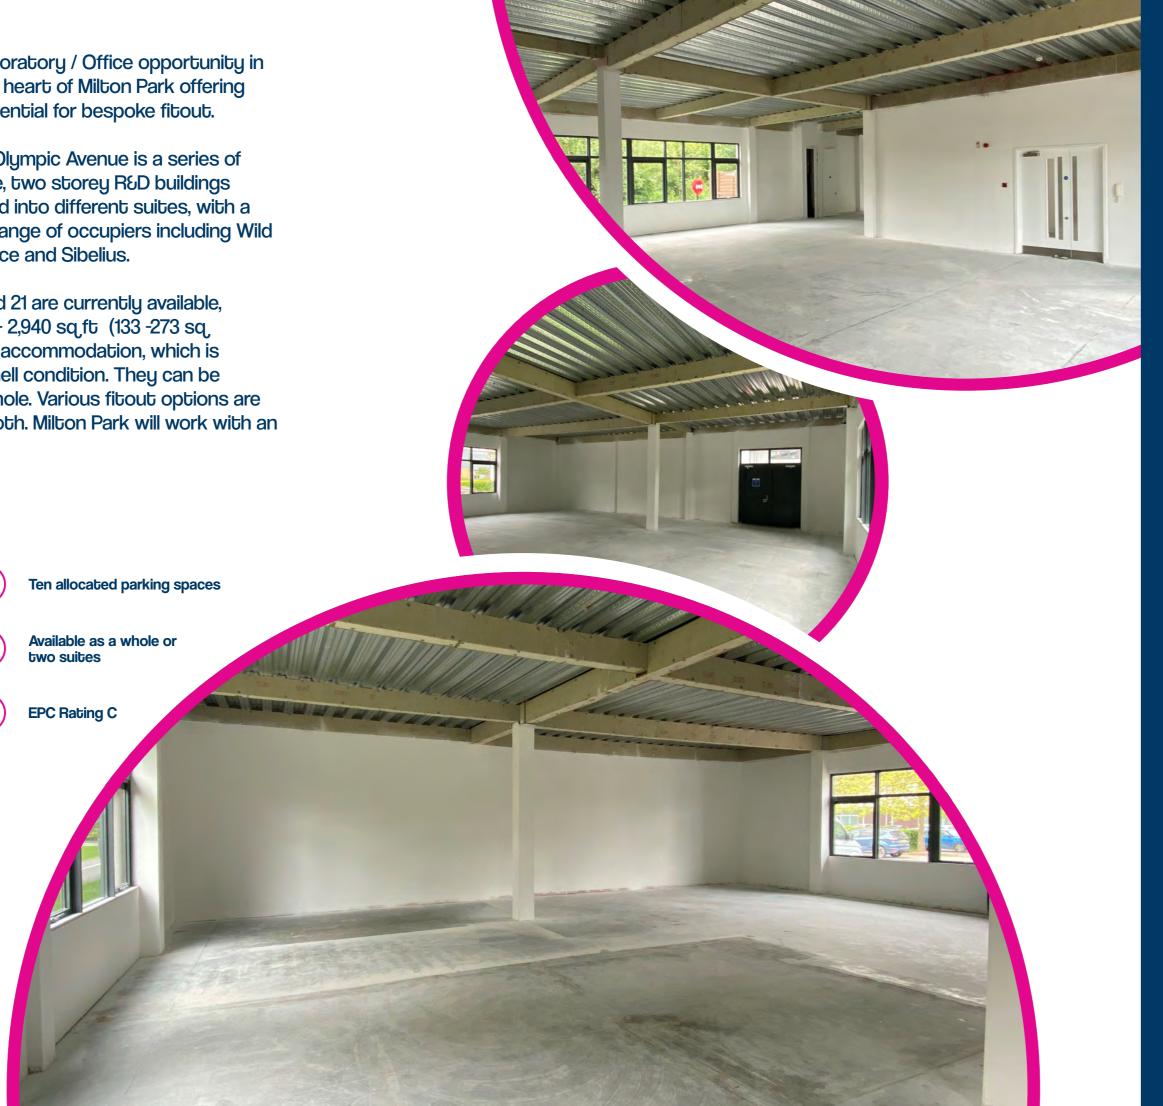

Laboratory / Office opportunity in the heart of Milton Park offering potential for bespoke fitout.

127 Olympic Avenue is a series of three, two storey R&D buildings divided into different suites, with a broad range of occupiers including Wild BioScience and Sibelius.

Suites 19 and 21 are currently available, providing 1,430 - 2,940 sq.ft (133 -273 sq. m) of ground floor accommodation, which is currently fitted in a shell condition. They can be leased separately or as a whole. Various fitout options are available including offices, labs, or a mix of both. Milton Park will work with an occupier to create a tailored solution.

## Specification

Two separate three phase power

3.7 metre floor to ceiling height

Double side door access

Flexible floorplate

Ample space for external gas storage