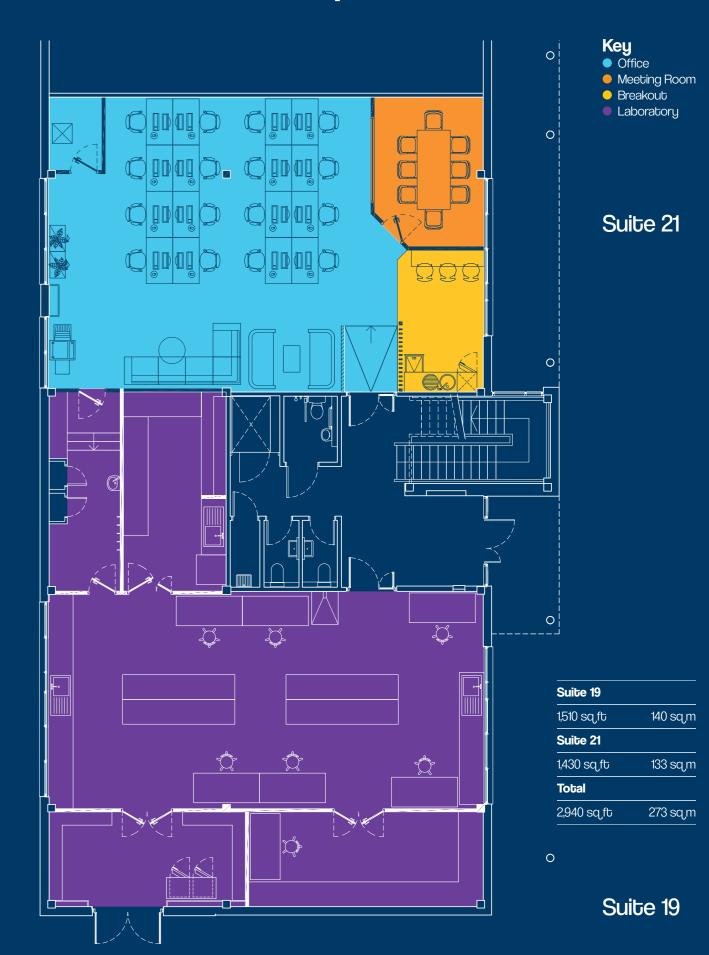

# Indicative Floorplans

Suites 19 and 21 are currently available, providing 1,430 - 2,940 sq.ft (133 -273 sq. m) of ground floor accommodation, which is currently fitted in a shell condition. They can be leased separately or as a whole. Various fitout options are available including offices, labs, or a mix of both. Milton Park will work with an occupier to create a tailored solution.